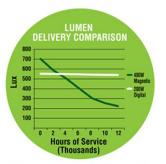

## GIOGREEN DIGITAL HID BALLASTS

**OPERATES METAL HALIDE & HIGH-PRESSURE SODIUM** 

Degradation of Magnetic vs Digital ballasts

Our Digital Ballasts deliver a better ROI

Simply RE-USE Your Existing HID Fixture